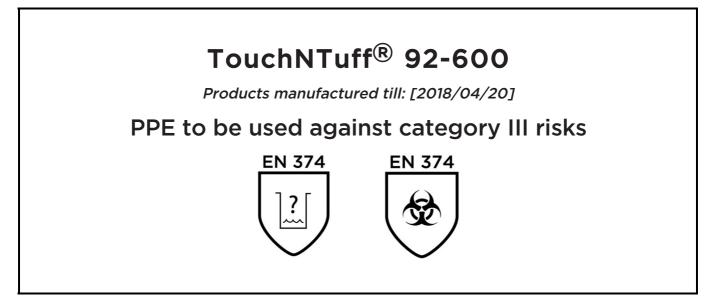

is in conformity with the provisions of Regulation (EU) 2016/425 and with the standards EN 374:2003, , EN 420:2003 + A1:2009 and is identical to the PPE which is subject to the EC Type examination; under certificate number 032/2016/1184 issued by the Notified Body: