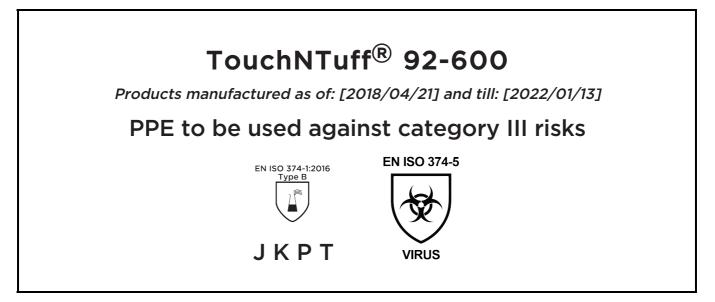

is in conformity with the provisions of Regulation (EU) 2016/425 and with the standards EN ISO 374-1:2016 Type B, EN 420:2003 + A1:2009, EN ISO 374-5:2016 and is identical to the PPE which is subject to the EU-Type examination (Module B, Annex V of the Regulation), under certificate number 032/2018/0329, issued by the Notified Body: