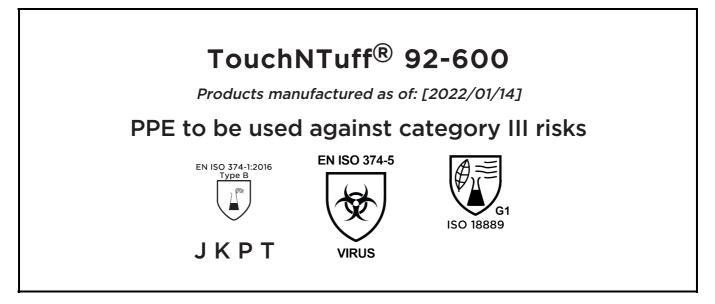

is in conformity with the provisions of Regulation (EU) 2016/425 and with the standards EN ISO 21420:2020, EN ISO 374-1:2016, EN ISO 374-5:2016, ISO 18889:2019 and is identical to the PPE which is subject to the EU-Type examination (Module B, Annex V of the Regulation), under certificate number 032/2022/0034, issued by the Notified Body: