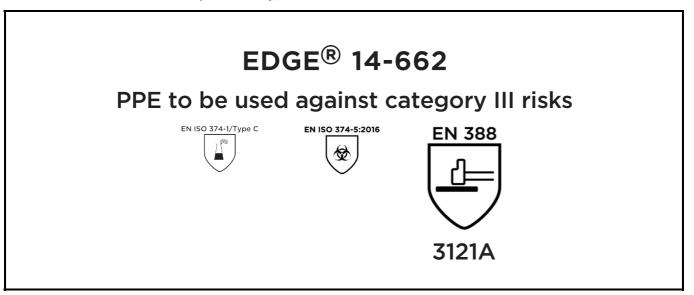

is in conformity with the provisions of Regulation (EU) 2016/425 and with the standards EN 420:2003 + A1:2009, EN ISO 374-1:2016, EN ISO 374-5:2016, EN 388:2016 and is identical to the PPE which is subject to the EU-Type examination (Module B, Annex V of the Regulation), under certificate number 032/2018/0677.02, issued by the Notified Body: