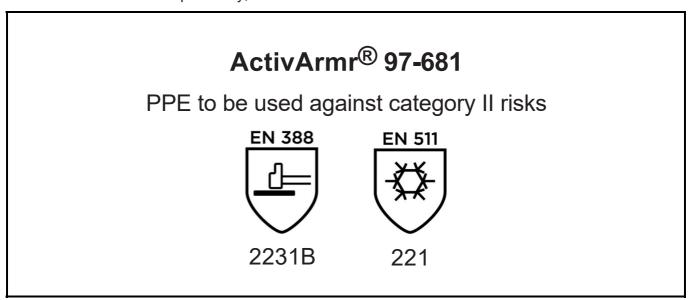

is in conformity with the provisions of Regulation (EU) 2016/425 and with the European harmonized standards EN 388:2016, EN 420:2003 + A1:2009, EN 511:2006 and is identical to the PPE which is subject to the EU-Type examination (Module B, Annex V of the Regulation), under certificate number 032/2018/0779, issued by the Notified Body: