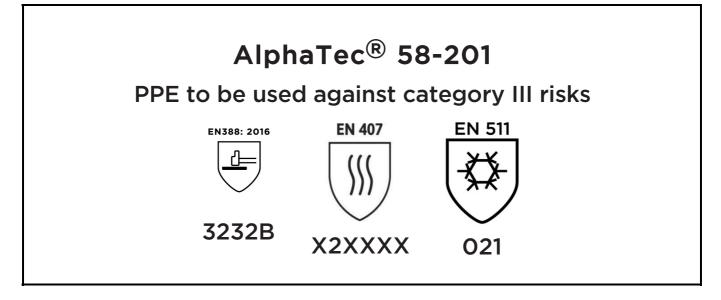

is in conformity with the provisions of Regulation (EU) 2016/425 and with the standards EN 388:2016 +A1:2018, EN407:2020, EN 511:2006 and is identical to the PPE which is subject to the EU-Type examination (Module B, Annex V of the Regulation), under certificate number 032/2022/0792, issued by the Notified Body: