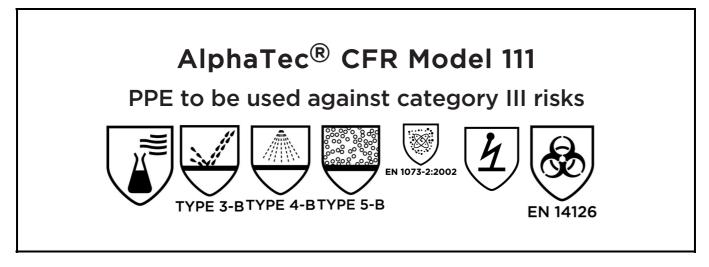

is in conformity with the provisions of Regulation (EU) 2016/425 and with the standards, EN 14605:2005 + A1:2009, EN ISO 13982-1:2004 + A1:2010, EN 1073-2:2002, EN 1149-5:2018, EN 14126:2003, EN ISO 13688:2013, EN ISO 14116:2015 and is identical to the PPE which is subject to the EU Type Examination; under certificate number GB19/962891.00 issued by the Notified Body: