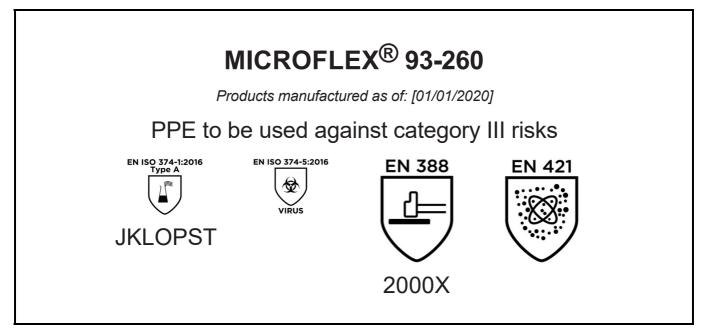

## **EU DECLARATION OF CONFORMITY**

The Manufacturer ANSELL HEALTHCARE EUROPE N.V. RIVERSIDE BUSINESS PARK, BLOCK J BOULEVARD INTERNATIONAL 55 B-1070 BRUSSELS BELGIUM

declares under his sole responsibility, that the PPE described hereafter:

is in conformity with the provisions of Regulation (EU) 2016/425 and with the European harmonized standards EN ISO 374-1:2016, EN 420:2003 + A1:2009, EN ISO 374-5:2016, EN 388:2016, EN 421:2010 and is identical to the PPE which is subject to the EU-Type examination (Module B, Annex V of the Regulation), under certificate number 032/2018/0493, issued by the Notified Body:

#### CENTEXBEL (0493) TECHNOLOGIEPARK 70 B-9052 ZWIJNAARDE BELGIUM

and is subject to the procedure set out in Annex VIII (Module D) of the Regulation under the supervision of the Notified Body:

CENTEXBEL (0493) TECHNOLOGIEPARK 70 B-9052 ZWIJNAARDE BELGIUM

Biles On

Guido Van Duren Director - Regulatory affairs Ansell

Place: Brussels Date: 01/01/2020