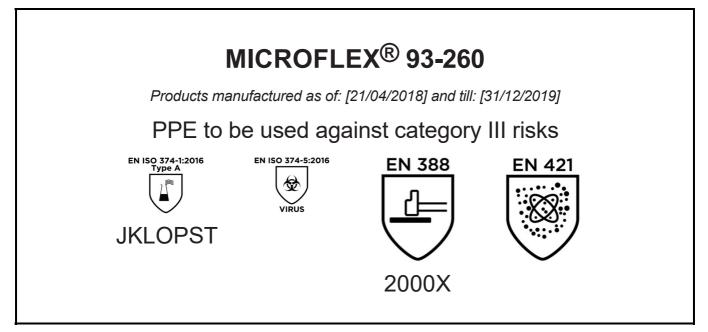

# **EU DECLARATION OF CONFORMITY**

The Manufacturer ANSELL HEALTHCARE EUROPE N.V. RIVERSIDE BUSINESS PARK, BLOCK J BOULEVARD INTERNATIONAL 55 B-1070 BRUSSELS BELGIUM

declares under his sole responsibility, that the PPE described hereafter:

is in conformity with the provisions of Regulation (EU) 2016/425 and with the European harmonized standards EN ISO 374-1:2016, EN 420:2003 + A1:2009, EN ISO 374-5:2016, EN 388:2016, EN 421:2010 and is identical to the PPE which is subject to the EU-Type examination (Module B, Annex V of the Regulation), under certificate number 032/2018/0493, issued by the Notified Body:

#### CENTEXBEL (0493) TECHNOLOGIEPARK 70 B-9052 ZWIJNAARDE BELGIUM

and is subject to the procedure set out in Annex VIII (Module D) of the Regulation under the supervision of the Notified Body:

BSI (0086) KITEMARK COURT DAVY AVENUE KNOWLHILL MILTON KEYNES MK5 8PP UNITED KINGDOM

Elen O

Guido Van Duren Director - Regulatory affairs Ansell

Place: Brussels Date: 14/03/2018