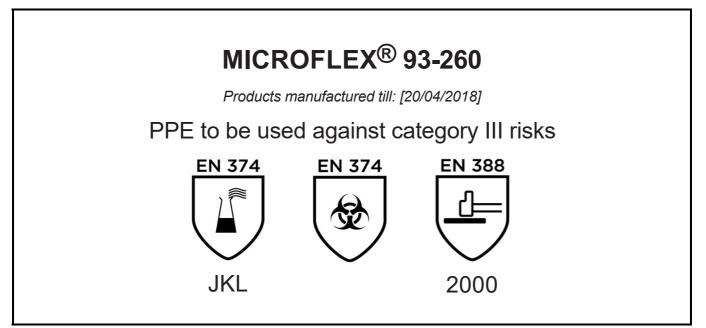

### **EU DECLARATION OF CONFORMITY**

The Manufacturer ANSELL HEALTHCARE EUROPE N.V. RIVERSIDE BUSINESS PARK, BLOCK J BOULEVARD INTERNATIONAL 55 B-1070 BRUSSELS BELGIUM

declares under his sole responsibility, that the PPE described hereafter:

is in conformity with the provisions of Regulation (EU) 2016/425 and with the European harmonized standards EN 420:2003 + A1:2009, EN 374:2003, , EN 388:2003 and is identical to the PPE which is subject to the EC Type examination; under certificate number 032/2016/0505 issued by the Notified Body:

#### CENTEXBEL (0493) TECHNOLOGIEPARK 70 B-9052 ZWIJNAARDE BELGIUM

and is subject to the procedure set out in Annex VII (Module C2) of the Regulation under the supervision of the Notified Body:

CENTEXBEL (0493) TECHNOLOGIEPARK 70 B-9052 ZWIJNAARDE BELGIUM

Sta On

Guido Van Duren Director - Regulatory affairs Ansell

Place: Brussels Date: 14/06/2016