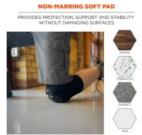

| SPECIFICATIONS   |                                      |
|------------------|--------------------------------------|
| CLOSURE          | SLIDE ON                             |
| MATERIALS        | GEL, MESH, SPANDEX, FOAM             |
| PRODUCT FEATURES | NON-MARRING, BREATHABLE, LIGHTWEIGHT |
| PRODUCT TYPE     | KNEE PADS, KNEE SLEEVE               |
| RISK/INJURY      | KNEE INJURY                          |