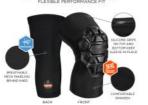

## FEATURES

- ATHLETIC-INSPIRED SLEEVE DESIGN Low-profile spandex sleeve with breathable mesh paneling fits comfortably under work pants for flexible, bulk-free knee protection
- BREATHABLE Mesh paneling on back of sleeve improves airflow to reduce sweat
- ALL-DAY COMFORT Flexible 3-layer pad supports and cushions joints
- 3-LAYER FOAM PAD Abrasion-resistant PU exterior for durability, impact-absorbing PU foam for protective support and neoprene comfort foam that softly cradles the knee for enhanced fit and feel