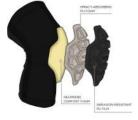

## FEATURES

- ATHLETIC-INSPIRED SLEEVE DESIGN Low-profile spandex sleeve with breathable mesh paneling fits comfortably under work pants for flexible, bulk-free knee protection
- BREATHABLE Mesh paneling on back of sleeve improves airflow to reduce sweat
- ALL-DAY COMFORT Flexible 3-layer pad supports and cushions joints
- 3-LAYER FOAM PAD Abrasion-resistant PU exterior for durability, impact-absorbing PU foam for protective support and neoprene comfort foam that softly cradles the knee for enhanced fit and feel