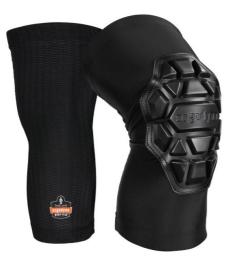

## ProFlex 550 Padded Knee Sleeves - 3-Layer Foam Cap (Pair)

## FEATURES

- ATHLETIC-INSPIRED SLEEVE DESIGN Low-profile spandex sleeve with breathable mesh paneling fits comfortably under work pants for flexible, bulk-free knee protection
- BREATHABLE Mesh paneling on back of sleeve improves airflow to reduce sweat
- ALL-DAY COMFORT Flexible 3-layer pad supports and cushions joints
- 3-LAYER FOAM PAD Abrasion-resistant PU exterior for durability, impact-absorbing PU foam for protective support and neoprene comfort foam that softly cradles the knee for enhanced fit and feel