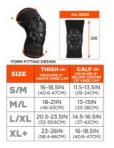

**ORDER MULTIPLES** 

**ORDER IN MULTIPLES OF:** 

| ITEMS  |       |      |
|--------|-------|------|
| ITEM # | COLOR | SIZE |
| 18550  | BLACK | S/M  |
| 18551  | BLACK | M/L  |
| 18552  | BLACK | L/XL |
| 18553  | BLACK | XL+  |