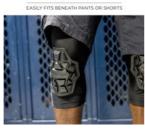

3-LAYER FOAM PROTECTION & COMFORT

INSPIRED BY ATHLETIC SLEEVES FOR A

NO BULK

For more information and full size images, visit https://www.ergodyne.com/proflex-550-padded-knee-sleeves-3-layer-foam-cap

## FEATURES

- ATHLETIC-INSPIRED SLEEVE DESIGN Low-profile spandex sleeve with breathable mesh paneling fits comfortably under work pants for flexible, bulk-free knee protection
- BREATHABLE Mesh paneling on back of sleeve improves airflow to reduce sweat
- ALL-DAY COMFORT Flexible 3-layer pad supports and cushions joints
- 3-LAYER FOAM PAD Abrasion-resistant PU exterior for durability, impact-absorbing PU foam for protective support and neoprene comfort foam that softly cradles the knee for enhanced fit and feel