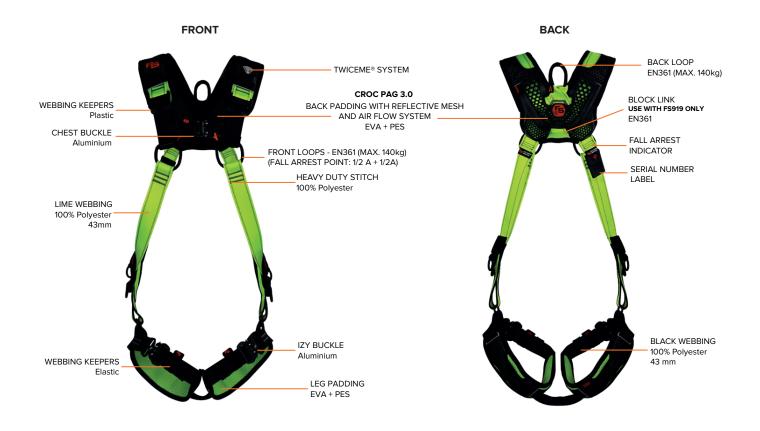

#### **FEATURES**

| PHYSICAL PROPERTIES            |                                                                                                                                                               |  |
|--------------------------------|---------------------------------------------------------------------------------------------------------------------------------------------------------------|--|
| Webbing 43 mm (black and lime) | Material 100% polyester   Width (nom): 43.75 (+/- 1.25mm)   Breaking Strenght (min): 2300kg Weight (nom): 54g/m   Thickness: 1.25mm   Dye treatment: Disperse |  |
| IZY buckle                     | Aluminium   Breaking Strenght (min): 18kN   9kN                                                                                                               |  |
| 3 bars buckles                 | Steel alloy with lacquered finish                                                                                                                             |  |
| Loops (EN361)                  | Front loop - "1/2 A + 1/2 A" (PES+PA)/ Back loop - "A" (PES)                                                                                                  |  |
| Adjustment points              | 4 points                                                                                                                                                      |  |
| Fall arrest indicators         | Yes                                                                                                                                                           |  |
| Thread (gray)                  | 100% polyester   Breaking force: 17850 cN (ISO DIN EN ISO 2062)                                                                                               |  |
| Thread (black)                 | 100% polyester   Tensile strength (ISO 2062): 4460 cN                                                                                                         |  |