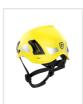

## Armet Volt Reflex Safety Helmet

Art nr: 1001675

Previous art. nr: VLT106

Electrically insulated safety helmet with EN397 and EN50365 certifications for work in challenging environments, and increased visibility in dark environments thanks to the reflective decals.. Equipped with the MIPS safety system, offering unique technical solutions and unbeatable comfort. MIPS is a protective system developed to reduce the risk of brain injuries from certain angled impacts. With twl CEme, the user can store their vital information directly in the helmet and make it accessible for reading with a smartphone. Chin straps optimized for hearing protection and are approved to be used with various ear protection brands.