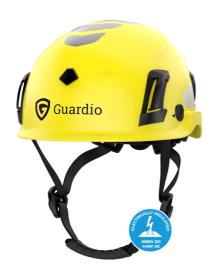

## Armet Volt Reflex Safety Helmet

Art nr: 1001675

Previous art. nr: VLT106

Electrically insulated safety helmet with EN397 and EN50365 certifications for work in challenging environments, and increased visibility in dark environments thanks to the reflective decals.. Equipped with the MIPS safety system, offering unique technical solutions and unbeatable comfort. MIPS is a protective system developed to reduce the risk of brain injuries from certain angled impacts. With twl CEme, the user can store their vital information directly in the helmet and make it accessible for reading with a smartphone. Chin straps optimized for hearing protection and are approved to be used with various ear protection brands.