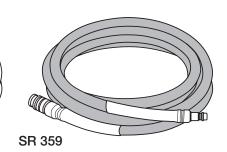

SR 359. 9.5/18 mm rubber hose, made of polyester reinforced EPDM. Antistatic, heat resistant.

SR 360. 8/12 mm plastic spiral coiled hose made of Polyurethane. The surface of the hose has a coating that provides good protection against sparks, e.g. during welding.