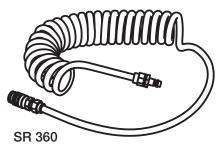

SR 359. 9.5/18 mm rubber hose, made of polyester reinforced EPDM. Antistatic, heat resistant.

SR 360. 8/12 mm plastic spiral coiled hose made of Polyurethane. The surface of the hose has a coating that provides good protection against sparks, e.g. during welding.