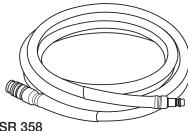

SR 200 Airline compressed air-fed mask

SR 90 Airline compressed air-fed mask

SR 307 compressed air attachment

SR 507 compressed air attachment

SR 63 compressed air-fed hood

SR 83 welding hood

SR 358. 9.5/15 mm plastic hose, made of polyester reinforced PVC. Oil and chemicals resistent.